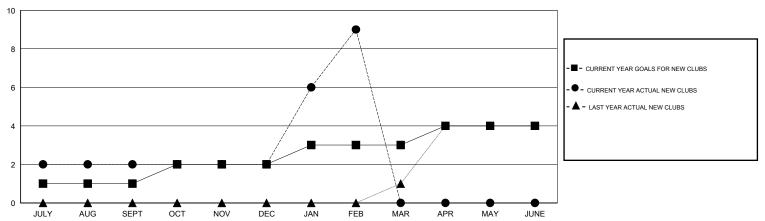

# **LOCATION SINGAPORE**

GMT CA 5

| Clubs         |                  |                  |                  |                  | Members               |                    |                                     |                    |                  |
|---------------|------------------|------------------|------------------|------------------|-----------------------|--------------------|-------------------------------------|--------------------|------------------|
|               | RESUL            | TS FOR 2014-2015 | i                |                  | RESULTS FOR 2014-2015 |                    |                                     |                    |                  |
| QUARTER       | NEW CLUB<br>GOAL | NEW CLUBS        | DROPPED<br>CLUBS | NET<br>GAIN/LOSS | QUARTER               | NEW MEMBER<br>GOAL | CHARTER AND<br>NEW MEMBERS<br>ADDED | DROPPED<br>MEMBERS | NET<br>GAIN/LOSS |
| JULY/AUG/SEPT | 1                | 2                | 1                | 1                | JULY/AUG/SEPT         | 55                 | 161                                 | 71                 | 90               |
| OCT/NOV/DEC   | 1                | 0                | 0                | 0                | OCT/NOV/DEC           | 55                 | 74                                  | 75                 | -1               |
| JAN/FEB/MAR   | 1                | 7                | 0                | 7                | JAN/FEB/MAR           | 55                 | 289                                 | 20                 | 269              |
| APR/MAY/JUNE  | 1                | 0                | 0                | 0                | APR/MAY/JUNE          | 55                 | 0                                   | 0                  | 0                |

### GOALS AND ACTUAL NEW CLUBS CUMULATIVE