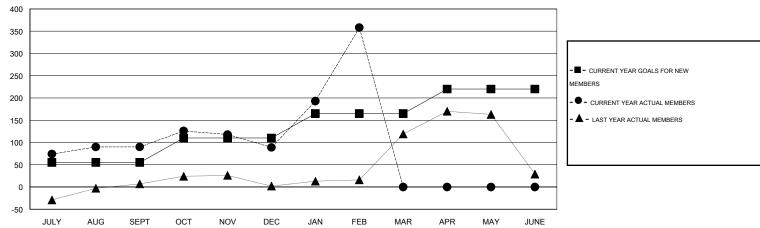

# **LOCATION SINGAPORE**

GMT CA 5

| Clubs         |                  |                  |                  |                  | Members               |                    |                                     |                    |                  |
|---------------|------------------|------------------|------------------|------------------|-----------------------|--------------------|-------------------------------------|--------------------|------------------|
|               | RESUL            | TS FOR 2014-2015 | i                |                  | RESULTS FOR 2014-2015 |                    |                                     |                    |                  |
| QUARTER       | NEW CLUB<br>GOAL | NEW CLUBS        | DROPPED<br>CLUBS | NET<br>GAIN/LOSS | QUARTER               | NEW MEMBER<br>GOAL | CHARTER AND<br>NEW MEMBERS<br>ADDED | DROPPED<br>MEMBERS | NET<br>GAIN/LOSS |
| JULY/AUG/SEPT | 1                | 2                | 1                | 1                | JULY/AUG/SEPT         | 55                 | 161                                 | 71                 | 90               |
| OCT/NOV/DEC   | 1                | 0                | 0                | 0                | OCT/NOV/DEC           | 55                 | 74                                  | 75                 | -1               |
| JAN/FEB/MAR   | 1                | 7                | 0                | 7                | JAN/FEB/MAR           | 55                 | 289                                 | 20                 | 269              |
| APR/MAY/JUNE  | 1                | 0                | 0                | 0                | APR/MAY/JUNE          | 55                 | 0                                   | 0                  | 0                |

### GOALS AND ACTUAL MEMBERS CUMULATIVE

| DROPPED CLUBS: 1 |     | 55 CLUBS OF 87 ADDED 1 OR MORE<br>NEW MEMBERS | GENDER DISTRIBUTION  MALE 1,514 (62.07%) |              |           |
|------------------|-----|-----------------------------------------------|------------------------------------------|--------------|-----------|
| DROPPED MEMBERS  |     |                                               | FEMALE                                   | 925 (37.93%) |           |
| DECEASED         | 6   | CLICK HERE FOR HEALTH                         |                                          |              | 470       |
| CLUB CANCELLED   | 0   | ASSESSMENT DATA                               | FAMILY UNIT MEMBERS                      |              | 172<br>80 |
| OTHER            | 160 |                                               | HEAD OF HOUSEHOLD                        |              |           |
| TOTAL            | 166 |                                               | NON-HEAD OF HOUSEHOL                     | 92           |           |